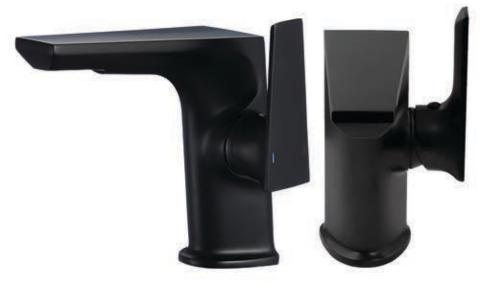

# NBF-061MB MILLER Contemporary Single Handle Lav Faucet

| Requested By:   |  |  |
|-----------------|--|--|
| Specific Featur |  |  |

#### STANDARD SPECIFICATIONS:

- Matte black finish
- Single handle control
- Solid brass construction
- High pressure ceramic cartridge
- Single hole deck mount installation
- Mounting hardware included
- Spout reach: 5-inches
- Spout height: 5.5-inches
- 1.5-inch mounting hole diameter
- cUPC and AB1953 low lead compliant
- NSF certified