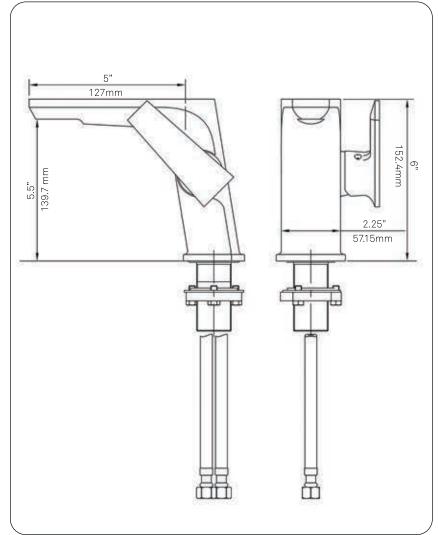

#### STANDARD SPECIFICATIONS:

- Matte black finish
- Single handle control
- Solid brass construction
- High pressure ceramic cartridge
- Single hole deck mount installation
- Mounting hardware included
- Spout reach: 5-inches
- Spout height: 5.5-inches
- 1.5-inch mounting hole diameter
- cUPC and AB1953 low lead compliant
- NSF certified